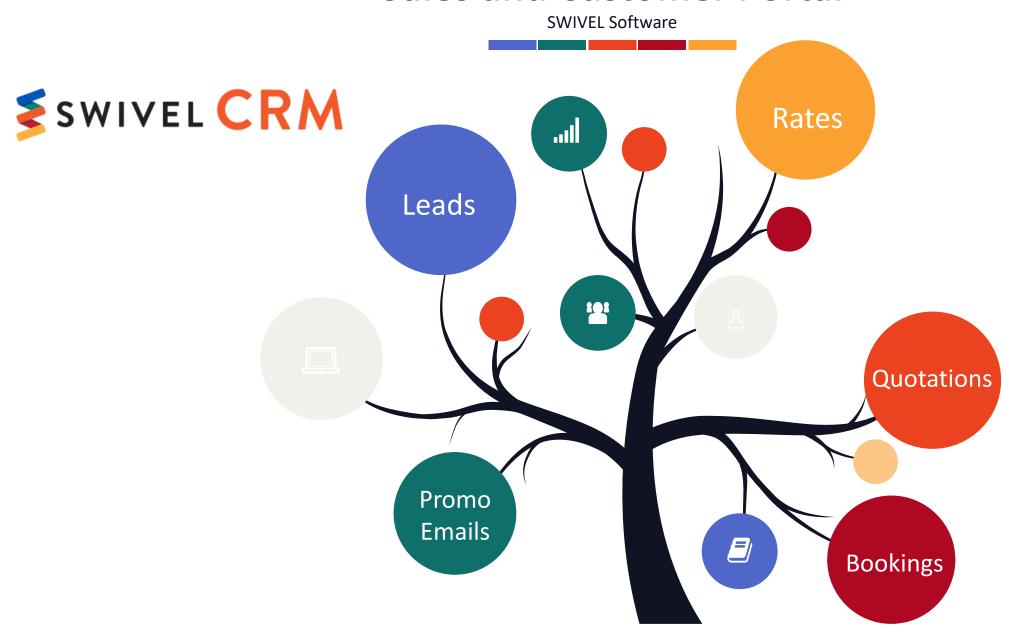

### **Sales and Customer Portal**

### **Solutions Overview**

**SWIVEL Software** 

Ocean/AIR/Ground
Operations and
Consolidation

Order Visibility
And Tracking

Sales and Quote Management

Management and Customer Portals

# ₹SWIVEL 360

A control tower to view all KPI's

Cargo volumes per office or region Shipment activity per customer

Inventory levels per customer and per SKU E-Commerce orders processed per day

Number of quotes vs. bookings Trend analysis Custom reports