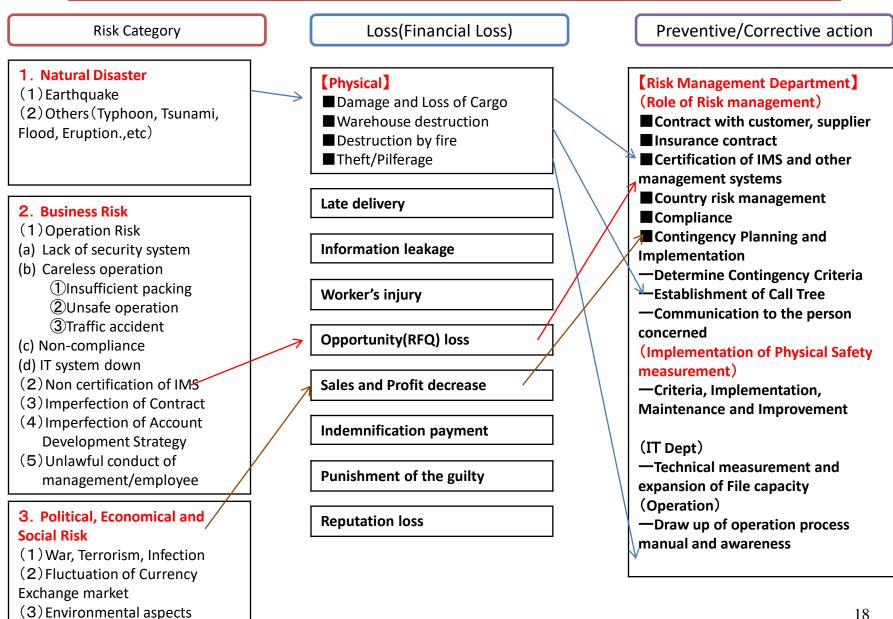

|                                                                                                  |        |                                                                     |                                         |                       |                   |                                          |                                |  |
|                                                              |                                                                                                  |        | Distribution to<br>retailer, wholesal<br>or directly to<br>customer | er Delivery to<br>wareho<br>Inventory m | designated<br>use and | Customs<br>By des | 12<br>clearance<br>stination<br>rt/ port | 1)<br>Transport by<br>carriers |  |

#### [Role of Risk Management Department]