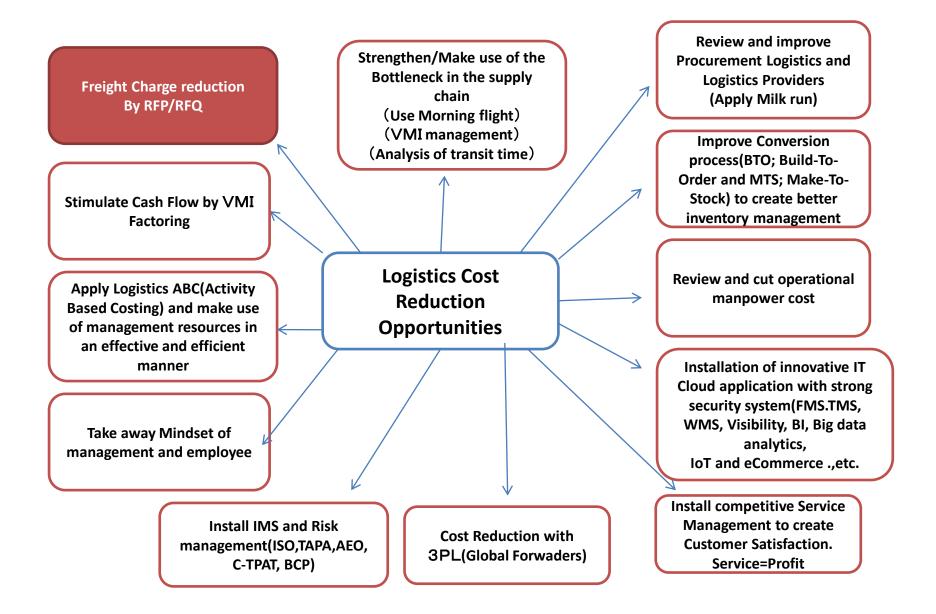

Air and Ocean rates reduction through RFP/RFQ is not real method to decrease supply chain cost. There are unlimited cost reduction opportunities in the end to end supply chain. Real Supply Chain Innovation start with identification of cost reduction opportunities.

### Cost elements in the end to end supply chain

| Cost by redundant process                                                                           | No installation of track & trace visibility system              |
|-----------------------------------------------------------------------------------------------------|-----------------------------------------------------------------|
| Cost by redundant transport and storage                                                             | Management and employee's mindset                               |
| Cost by unskilled inventory management                                                              | Organization's cultural barriers                                |
| Inadequate money collection process                                                                 | Lack of Sales and Marketing management                          |
| Duplication of operational process                                                                  | Lack of Service management                                      |
| Inadequate IT management process                                                                    | No implementation of KPI and BI                                 |
| No installation of IMS(Integrated Management System<br>(IMS:ISO9001,ISO14001, OHSAS18001, ISO27001) | Unskilled Leadership/ Empowerment and<br>Evaluation system      |
| No installation of Risk Management<br>(ISO22301 /BCP(BCMS/AEO/C-TPAT/TAPA)                          | No implementation of 3PL management with<br>consulting function |