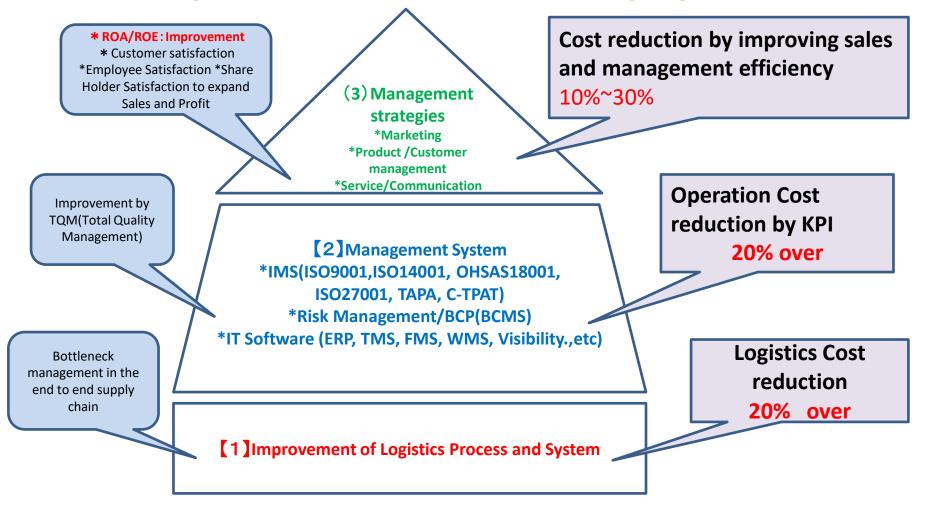

#### Process to Management Innovation by cutting the cost

#### - Management Innovation start off with cutting Logistics Cost -